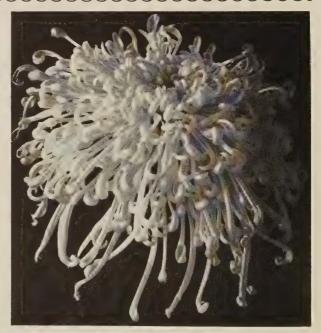

# Exotic Spiders and Threadlike Varieties

Varieties listed in this group, which are sometimes referred to as "Fuji" Mums by the commercial growers, have quilled petals of varying sizes, some of which are long and cord-like, while a great majority have opening of spoon shape at the tip, either fishhooked or plain. These petals either spring out horizontally or droop. Many of these flowers may be eccentric in form, but they are all very graceful. Descriptions were taken from flowers which were disbudded to one bloom per stem with four to six flowers to a plant. The terminal buds were preferred.